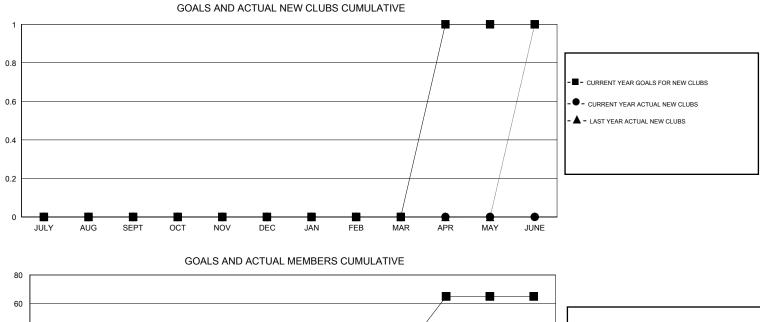

## MIKLOS HORVATH GMT:

| LOCATION SL | OVENIA |
|-------------|--------|
|-------------|--------|

 $\mathsf{GMT} \; \mathsf{CA} \; 4$ Clubs Members RESULTS FOR 2015-2016 RESULTS FOR 2015-2016 NEW CLUB NEW CLUBS DROPPED NET NEW MEMBER CHARTER AND DROPPED NET QUARTER QUARTER GOAL CLUBS GAIN/LOSS GOAL NEW MEMBERS MEMBERS GAIN/LOSS ADDED 0 0 0 0 0 6 9 -3 JULY/AUG/SEPT JULY/AUG/SEPT 0 0 0 0 10 13 17 -4 OCT/NOV/DEC OCT/NOV/DEC 0 0 0 0 15 38 17 21 JAN/FEB/MAR JAN/FEB/MAR 1 0 0 0 40 27 7 20 APR/MAY/JUNE APR/MAY/JUNE