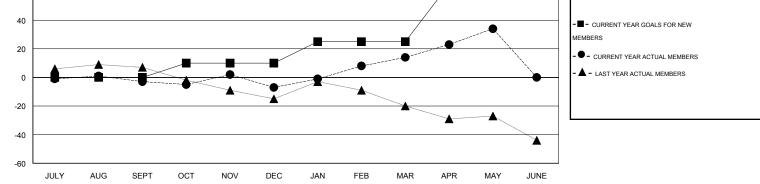

## MIKLOS HORVATH GMT:

| LOCATION SL | OVENIA |
|-------------|--------|
|-------------|--------|

 $\mathsf{GMT} \; \mathsf{CA} \; 4$ Clubs Members RESULTS FOR 2015-2016 RESULTS FOR 2015-2016 NEW CLUB NEW CLUBS DROPPED NET NEW MEMBER CHARTER AND DROPPED NET QUARTER QUARTER GOAL CLUBS GAIN/LOSS GOAL NEW MEMBERS MEMBERS GAIN/LOSS ADDED 0 0 0 0 0 6 9 -3 JULY/AUG/SEPT JULY/AUG/SEPT 0 0 0 0 10 13 17 -4 OCT/NOV/DEC OCT/NOV/DEC 0 0 0 0 15 38 17 21 JAN/FEB/MAR JAN/FEB/MAR 1 0 0 0 40 27 7 20 APR/MAY/JUNE APR/MAY/JUNE